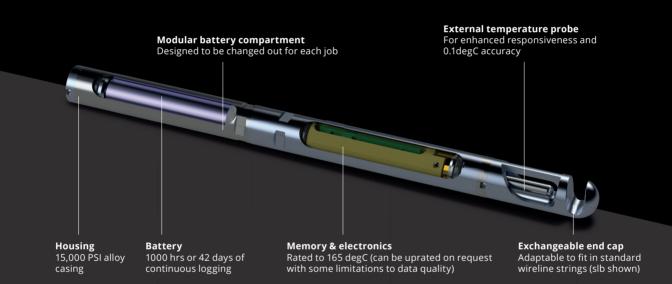

## **T-2** Cablehead Memory Thermometer

The AccSensum T-2 represents the next generation of memory based temperature logging for wireline operations. Its innovative modular configuration allows for seamless integration with nearly any toolstring, irrespective of the vendor. Equipped with an advanced external temperature sensor, the AccSensum T-2 achieves reduced response times, significantly enhancing its sensitivity and expanding its range of potential applications.

## Specifications v1.0

| Pressure Rating        | 1034 Bar                        | 15000 psi |
|------------------------|---------------------------------|-----------|
| Temperature Rating     | 165°C                           | 329°F     |
| Temperature Accuracy   | ± 0.1 °C                        | ± 0.18 °F |
| Temperature Resolution | 0.5 °C                          | 0.9 °F    |
| Sample Points          | 32000                           |           |
| Sample Rate            | 1 sample/second – 1 sample/hour |           |